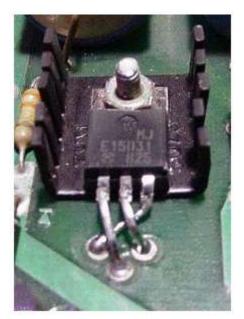

The original style SDS201/SDS202 transistors at Q1/Q3 are no longer available. These the two transistors can be replaced with the newer MJE15030/MJE15031 transistors with a slight modification.

Pinouts: SDS transistor: E B C, MJE transistor: B C E.

A replacement MJE15031 in an older System6 power supply:

The MJE transistors are installed with the left two legs installed in the 2nd and 3rd holes, and the rightmost leg will then crisscross under the first two legs and be installed in the 1st hole. It is recommended that some heat shrink tubing be installed on the rightmost leg to prevent any arcing or shorts to the other legs.